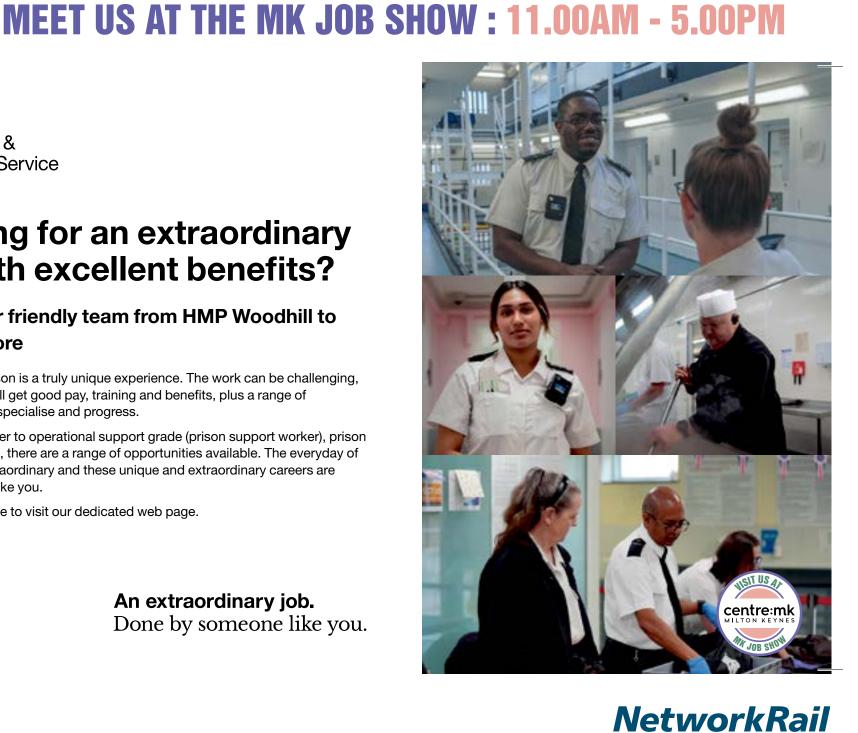

#### **Looking for an extraordinary** job with excellent benefits?

#### Chat to our friendly team from HMP Woodhill to find out more

'Working in a prison is a truly unique experience. The work can be challenging, but in return you'll get good pay, training and benefits, plus a range of opportunities to specialise and progress.

From prison officer to operational support grade (prison support worker), prison caterer and more, there are a range of opportunities available. The everyday of these jobs is extraordinary and these unique and extraordinary careers are done by people like you.

Scan the QR code to visit our dedicated web page.

An extraordinary job. Done by someone like you.